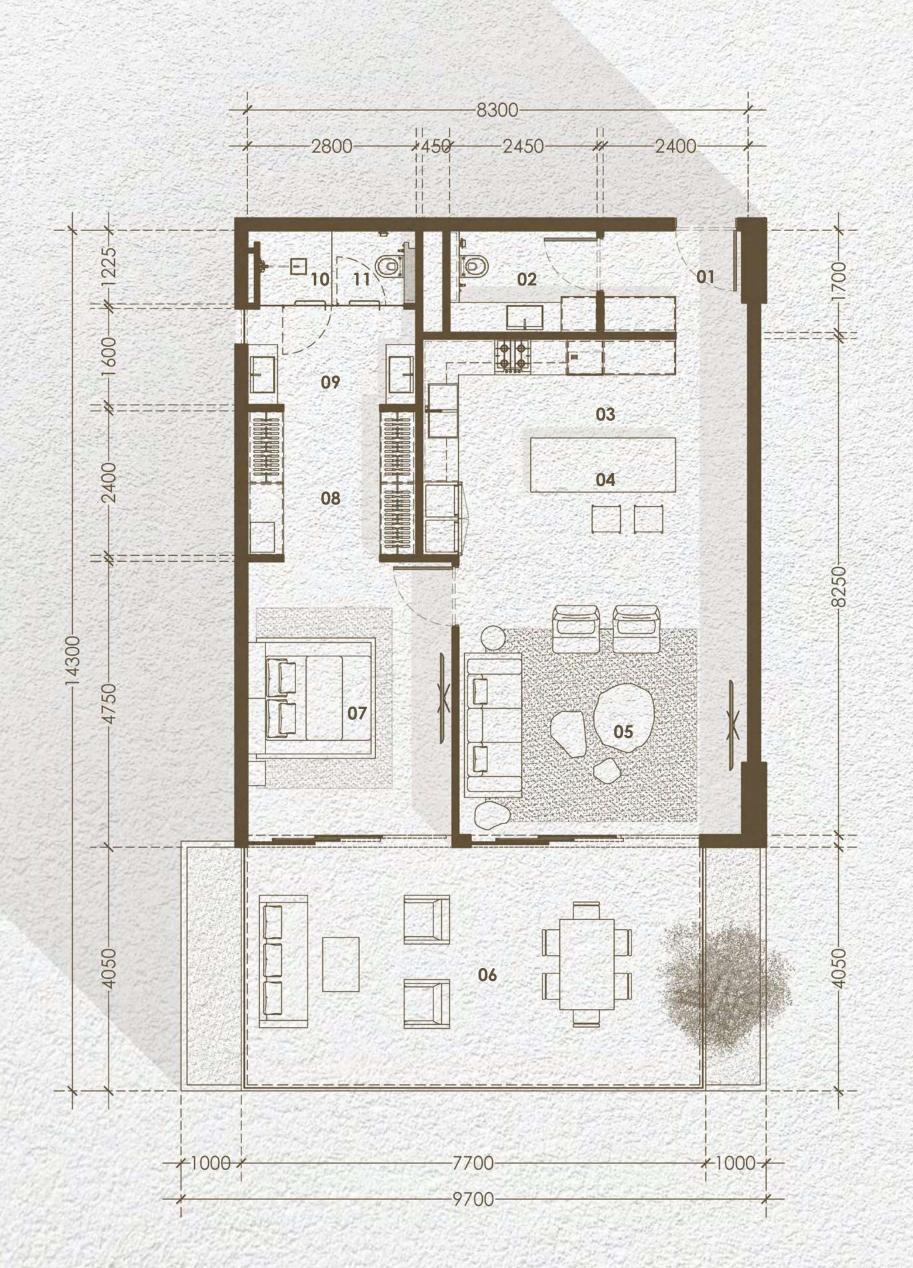

|    | ROOM ALLOCATION       |
|----|-----------------------|
| 01 | ENTRANCE AREA         |
| 02 | POWDER ROOM + LAUNDRY |
| 03 | SHOW KITCHEN          |
| 04 | BAR                   |
| 05 | SEATING AREA          |
| 06 | BALCONY               |
| 07 | BEDROOM               |
| 08 | WALK-IN CLOSET        |
| 09 | WASH AREA             |
| 10 | SHOWER AREA           |
| 11 | WATER CLOSET AREA     |