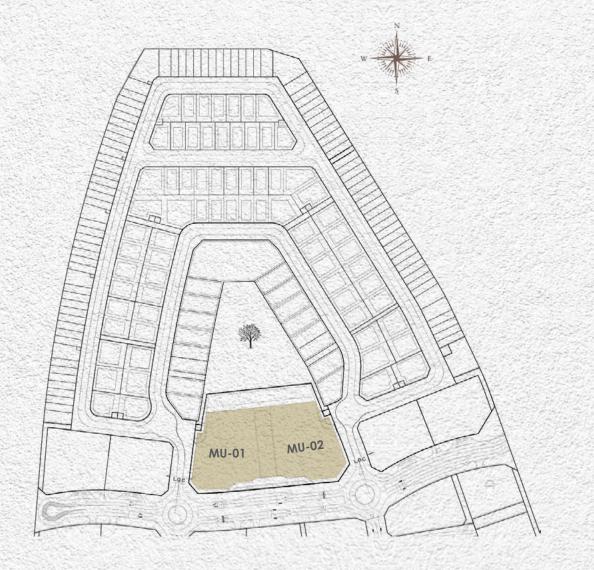

WELCOME TO KETURAH RESERVE TRANSFORMATIONAL LIVING
THROUGH THE DESIGN OF SPACE

FLOOR PLANS

- MU 01 & MU 02 -

KETURAH RESERVE

| <b>2 BR</b> | 1 BR<br>TYPE A1<br>02 | 1 BR<br>TYPE A2<br>03 | 1 BR<br>TYPE A2<br>04 | 1 BR<br>TYPE A1<br>05 | <b>2 BR</b><br>06 |
|-------------|-----------------------|-----------------------|-----------------------|-----------------------|-------------------|
| 1 BR        | 1 BR                  | 1 BR                  | 1 BR                  | 1 BR                  | 1 BR              |
| TYPE C      | TYPE D                | TYPE B                | TYPE B                | TYPE D                | TYPE C            |

| Dell'Eve    | 1 - BEDROOM UNIT - TYPE A1 & A2 |          |  |  |
|-------------|---------------------------------|----------|--|--|
| Unit Type - | MU 01                           | MU 02    |  |  |
| Type A1     | 24 Units                        | 24 Units |  |  |
| Type A2     | 24 Units                        | 24 Units |  |  |
| Total       | 96 UNITS                        |          |  |  |

| Hall Torse   | 1 - BEDROOM UNIT - TYPE B, C & D |          |  |  |
|--------------|----------------------------------|----------|--|--|
| Unit Type  - | MU 01                            | MU 02    |  |  |
| Туре В       | 24 Units                         | 24 Units |  |  |
| Type C       | 24 Units                         | 24 Units |  |  |
| Type D       | ype D 24 Units                   |          |  |  |
| Total        | 144 UNITS                        |          |  |  |