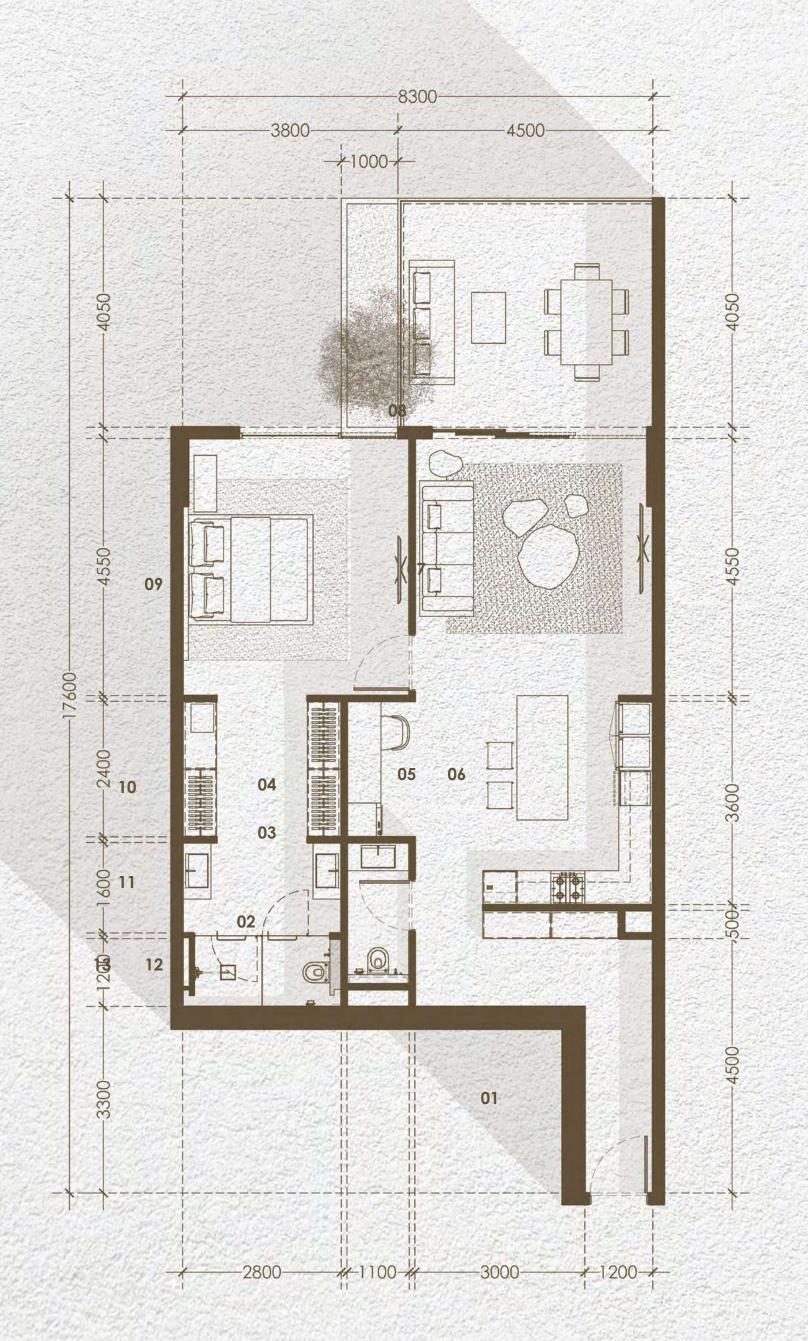

|    | ROOM ALLOCATION   |
|----|-------------------|
| 01 | ENTRANCE PASSAGE  |
| 02 | POWDER ROOM       |
| 03 | LAUNDRY AREA      |
| 04 | STUDY AREA        |
| 05 | BAR               |
| 06 | SHOW KITCHEN      |
| 07 | SEATING AREA      |
| 08 | BALCONY           |
| 09 | BEDROOM           |
| 10 | WALK-IN CLOSET    |
| 11 | WASH AREA         |
| 12 | WATER CLOSET AREA |
| 13 | SHOWER AREA       |