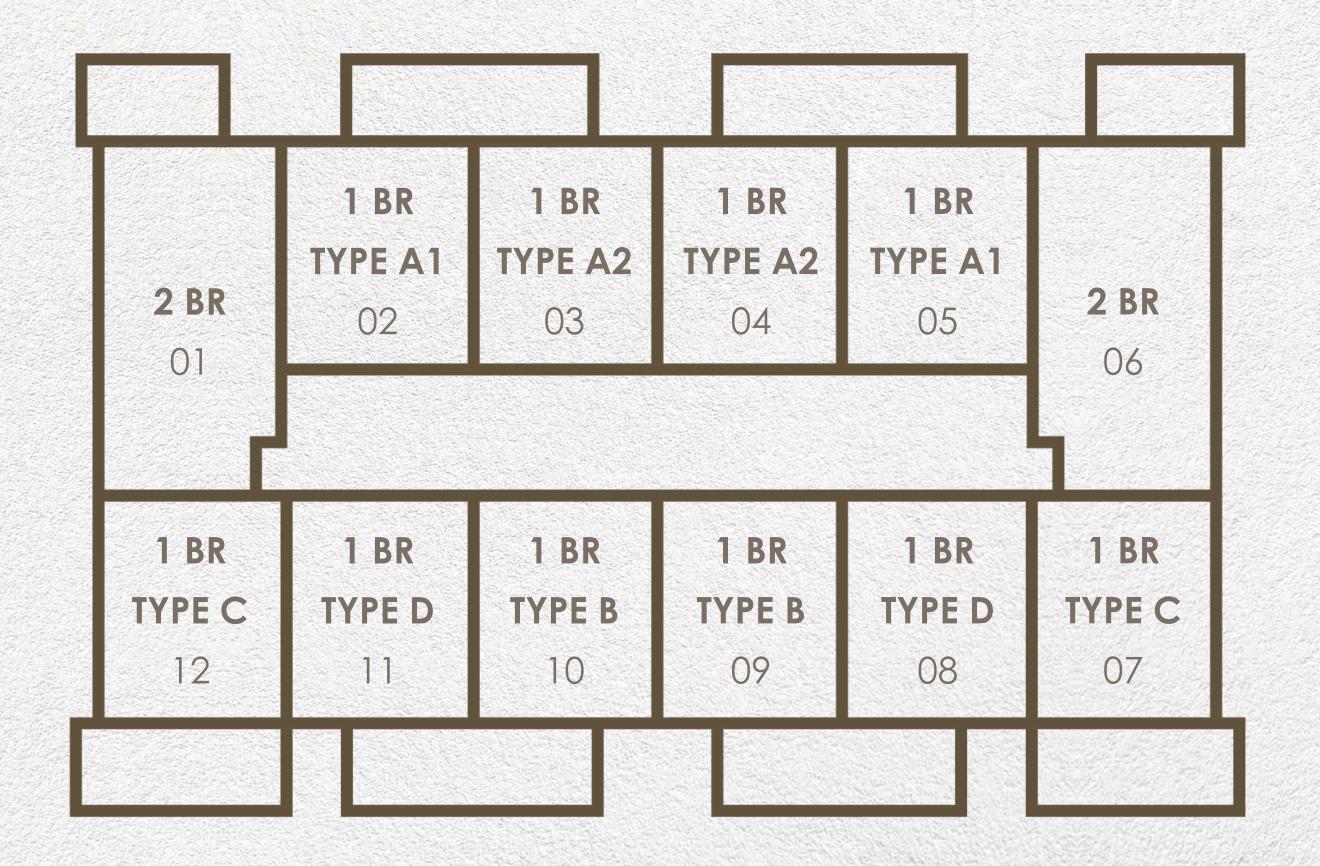

WELCOME TO KETURAH RESERVE TRANSFORMATIONAL LIVING
THROUGH THE DESIGN OF SPACE

FLOOR PLANS

- MU 01 & MU 02 -

KETURAH RESERVE

| <b>2 BR</b> | 1 BR<br>TYPE A1<br>02 | 1 BR<br>TYPE A2<br>03 | 1 BR<br>TYPE A2<br>04 | 1 BR<br>TYPE A1<br>05 | <b>2 BR</b><br>06 |
|-------------|-----------------------|-----------------------|-----------------------|-----------------------|-------------------|
| 1 BR        | 1 BR                  | 1 BR                  | 1 BR                  | 1 BR                  | 1 BR              |
| TYPE C      | TYPE D                | TYPE B                | TYPE B                | TYPE D                | TYPE C            |

| 2 BR             | 1 BR<br>TYPE A1<br>02 | 1 BR<br>TYPE A2<br>03 | 1 BR<br>TYPE A2<br>04 | 1 BR<br>TYPE A1<br>05 | 2 BR             |
|------------------|-----------------------|-----------------------|-----------------------|-----------------------|------------------|
| 01<br>1 BR       | 1 BR                  | 1 BR                  | 1 BR                  | 1 BR                  | 06<br>1 BR       |
| <b>TYPE C</b> 12 | TYPE D                | <b>TYPE B</b> 10      | <b>TYPE B</b> 09      | <b>TYPE D</b> 08      | <b>TYPE C</b> 07 |

| 2 BR             | 1 BR<br>TYPE A1<br>02 | 1 BR<br>TYPE A2<br>03 | 1 BR<br>TYPE A2<br>04 | 1 BR<br>TYPE A1<br>05 | <b>2 BR</b><br>06 |
|------------------|-----------------------|-----------------------|-----------------------|-----------------------|-------------------|
| 1 BR             | 1 BR                  | 1 BR                  | 1 BR                  | 1 BR                  | 1 BR              |
| <b>TYPE C</b> 12 | TYPE D                | <b>TYPE B</b>         | <b>TYPE B</b> 09      | <b>TYPE D</b> 08      | <b>TYPE C</b> 07  |