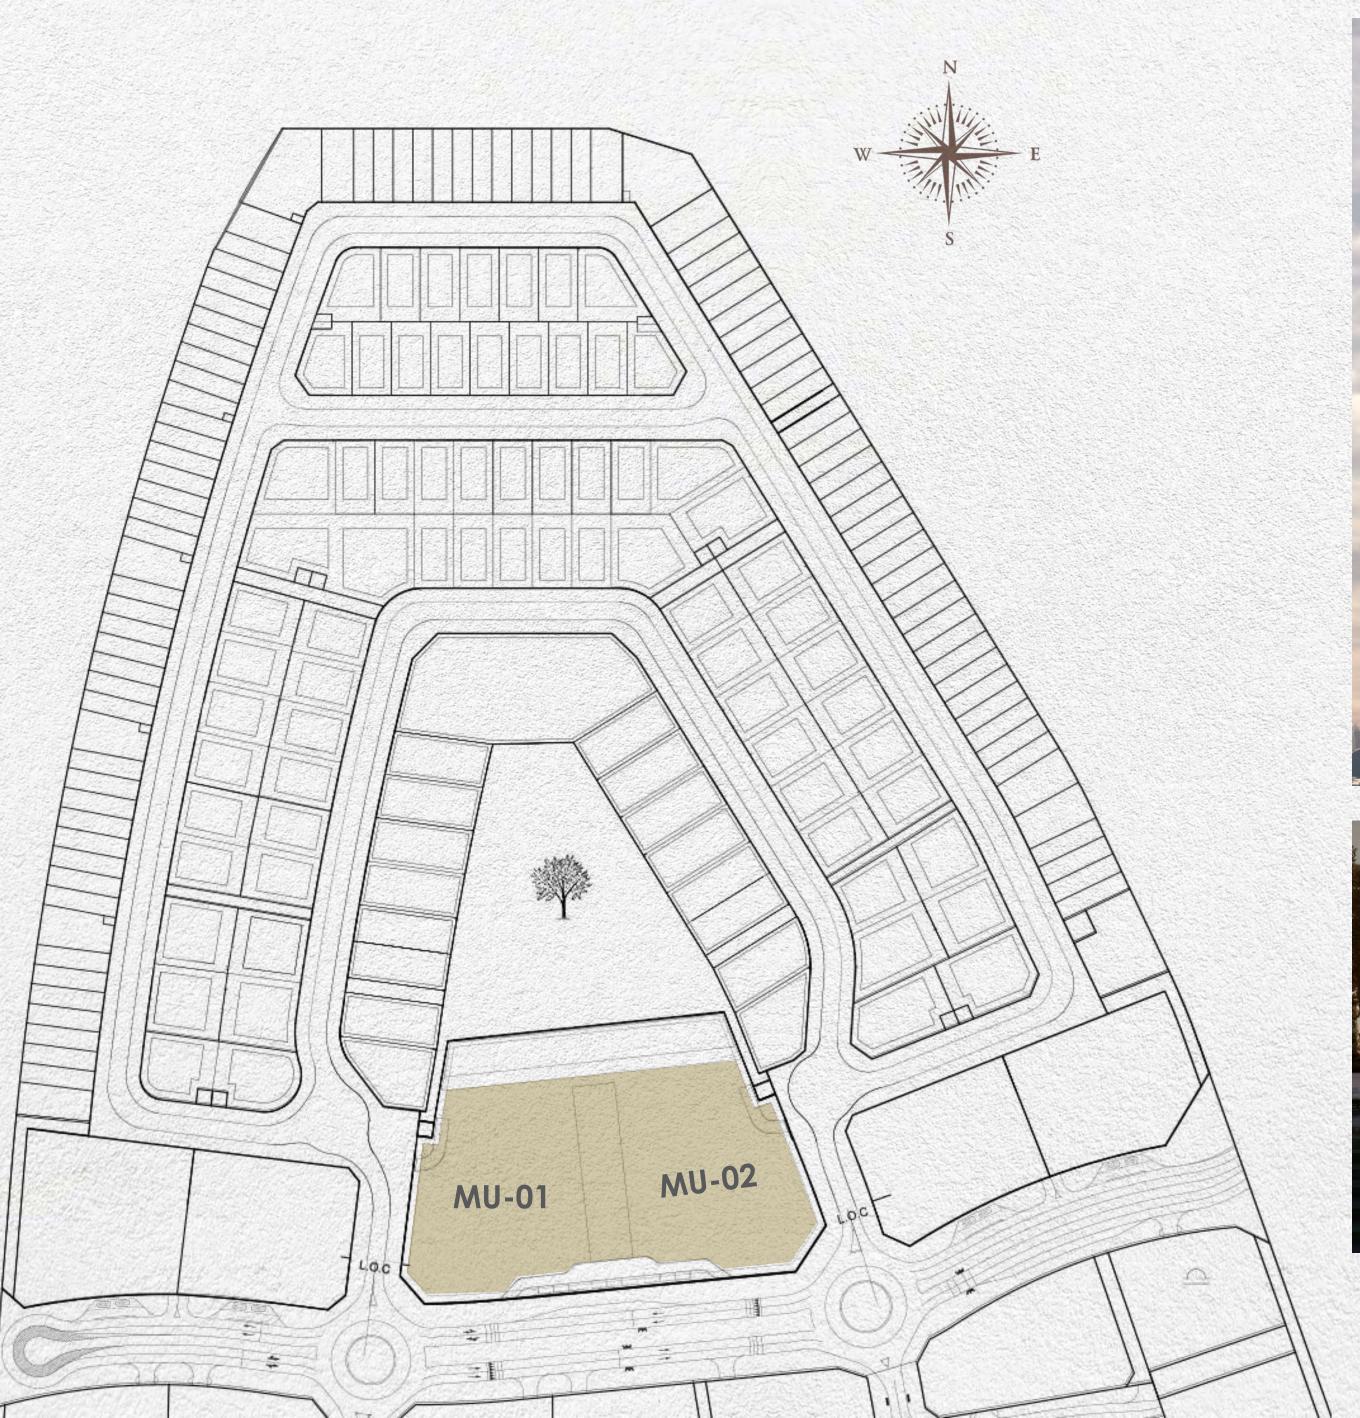

WELCOME TO KETURAH RESERVE TRANSFORMATIONAL LIVING
THROUGH THE DESIGN OF SPACE

FLOOR PLANS

- MU 01 & MU 02 -

KETURAH RESERVE

| <b>2 BR</b> | 1 BR<br>TYPE A1<br>02 | 1 BR<br>TYPE A2<br>03 | 1 BR<br>TYPE A2<br>04 | 1 BR<br>TYPE A1<br>05 | <b>2 BR</b><br>06 |
|-------------|-----------------------|-----------------------|-----------------------|-----------------------|-------------------|
| 1 BR        | 1 BR                  | 1 BR                  | 1 BR                  | 1 BR                  | 1 BR              |
| TYPE C      | TYPE D                | TYPE B                | TYPE B                | TYPE D                | TYPE C            |

| UNIT       | ADEA     | MU     | 01      | MU 02  |         |
|------------|----------|--------|---------|--------|---------|
| TYPE       | AREA     | SQ.M.  | SQ.FT.  | SQ.M.  | SQ.FT.  |
|            | INTERNAL | 93.46  | 1006.02 | 93.46  | 1006.02 |
| TYPE<br>A1 | BALCONY  | 19.00  | 204.54  | 19.00  | 204.54  |
|            | TOTAL    | 112.47 | 1210.56 | 112.47 | 1210.56 |
|            | INTERNAL | 92.98  | 1000.86 | 92.98  | 1000.86 |
| TYPE A2    | BALCONY  | 19.00  | 204.54  | 19.00  | 204.54  |
|            | TOTAL    | 111.99 | 1205.40 | 111.99 | 1205.40 |

| UNIT      | ADEA     | MU     | 01      | MU 02  |         |
|-----------|----------|--------|---------|--------|---------|
| TYPE      | AREA     | SQ.M.  | SQ.FT.  | SQ.M.  | SQ.FT.  |
| TYPE<br>B | INTERNAL | 88.14  | 948.71  | 88.14  | 948.71  |
|           | BALCONY  | -20.67 | 222.44  | 20.67  | 222.44  |
|           | TOTAL    | 108.80 | 1171.15 | 108.80 | 1171.15 |
| TYPE<br>C | INTERNAL | 88.34  | 950.91  | 88.34  | 950.91  |
|           | BALCONY  | 31.75  | 341.78  | 31.75  | 341.78  |
|           | TOTAL    | 120.09 | 1292.69 | 120.09 | 1292.69 |
|           | INTERNAL | 85.01  | 915.00  | 85.01  | 915.00  |
| TYPE      | BALCONY  | 20.67  | 222.44  | 20.67  | 222.44  |
|           | TOTAL    | 105.67 | 1137.44 | 105.67 | 1137.44 |