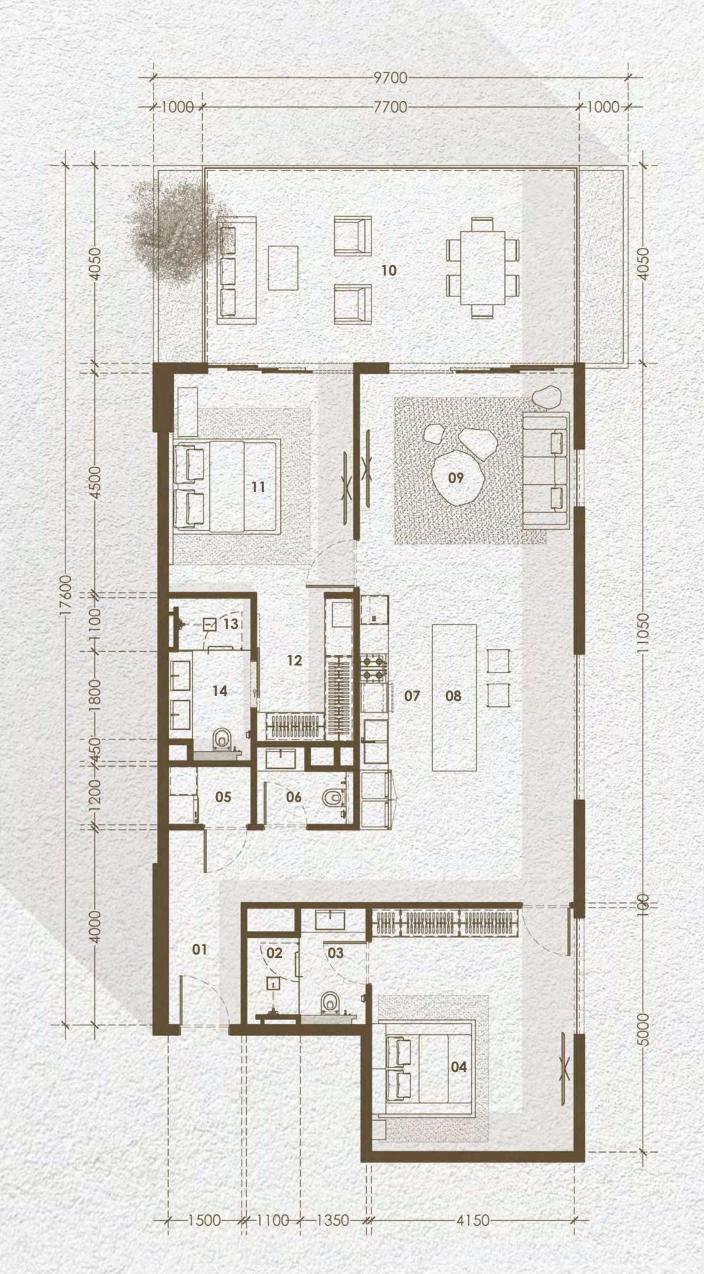

| 2 - BEDROOM - CORNER UNIT |          |  |  |
|---------------------------|----------|--|--|
| MU 01                     | MU 02    |  |  |
| 24 UNITS                  | 24 UNITS |  |  |
| 48 U                      | NITS     |  |  |

| BOULEVARD VIEW |  |
|----------------|--|

| ADEA     | MU     | 01      | MU 02  |         |  |
|----------|--------|---------|--------|---------|--|
| AREA     | SQ.M.  | SQ.FT.  | SQ.M.  | SQ.FT.  |  |
| INTERNAL | 128.19 | 1379.86 | 128.19 | 1379.86 |  |
| BALCONY  | 31.74  | 341.67  | 31.74  | 341.67  |  |
| TOTAL    | 159.94 | 1721.54 | 159.94 | 1721.54 |  |

| ROOM ALLOCATION |                  |     |                |
|-----------------|------------------|-----|----------------|
| 01              | ENTRANCE PASSAGE | 08  | BAR            |
| 02              | SHOWER AREA      | 09  | SEATING AREA   |
| 03              | WASH AREA        | -10 | BALCONY        |
| 04              | BEDROOM - 1      | 11  | MASTER BEDROOM |
| 05              | LAUNDRY AREA     | 12  | WALK-IN CLOSET |
| 06              | POWDER ROOM      | 13  | SHOWER AREA    |
| 07              | SHOW KITCHEN     | 14  | WASH AREA      |