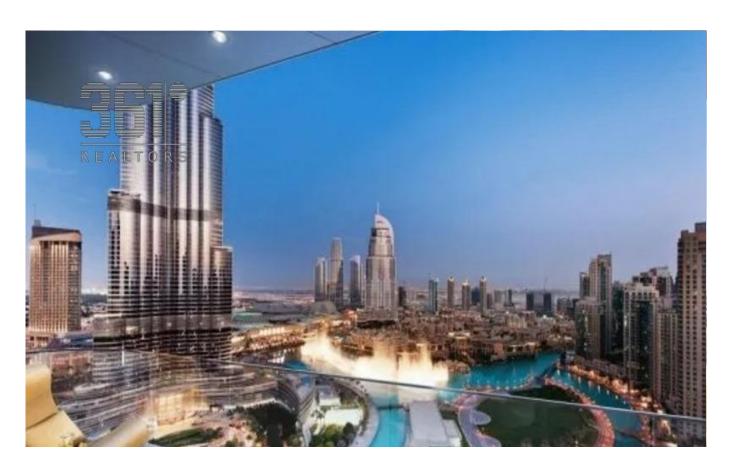

**Dual Kitchens** 

Convenient Secondary Staff Entrance

Accompanied by Three Basement Parking Spaces

Nestled within a short stroll of the renowned Dubai Opera, Il Primo Tower rises majestically at the heart of The Opera District. Offering residents the pleasure of spacious, expertly designed apartments, replete with an unrivaled array of amenities, breathtaking vistas, and endless entertainment options.

Il Primo presents an assortment of residences, including 4, 5, and 6 bedroom apartments as well as duplexes, ranging from 5,253 square feet to 11,550 square feet, occupying either half or an entire floor. A dedicated concierge desk awaits all Il Primo residents in the lobby, ensuring seamless traffic flow through a designated staff entrance.