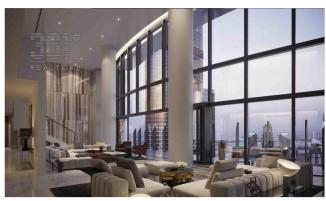

From Size parkings Project Status From 18/03/2024 10,544 Sqft 1 off\_plan

Ref: 361realestateae-5927948RERA\_LISTING: 1367216364

**Exquisite Half-Floor Residence** 

Spanning a Generous 11,550 Sq.ft.

Comprising Four En-Suite Bedrooms | Study | 3 Balconies | 6 Bathrooms | Staff Room

**Dual Kitchens** 

Convenient Secondary Staff Entrance

Accompanied by Three Basement Parking Spaces

Nestled within a short stroll of the renowned Dubai Opera, Il Primo Tower rises majestically at the heart of The Opera District. Offering residents the pleasure of spacious, expertly designed apartments, replete with an unrivaled array of amenities, breathtaking vistas, and endless entertainment options.