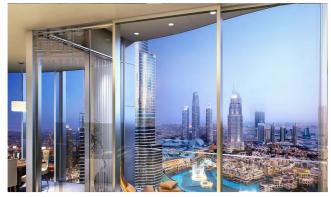

**Dual Kitchens** 

Convenient Secondary Staff Entrance

Accompanied by Three Basement Parking Spaces

Nestled within a short stroll of the renowned Dubai Opera, Il Primo Tower rises majestically at the heart of The Opera District. Offering residents the pleasure of spacious, expertly designed apartments, replete with an unrivaled array of amenities, breathtaking vistas, and endless entertainment options.

Il Primo presents an assortment of residences, including 4, 5, and 6 bedroom apartments as well as duplexes, ranging from 5,253 square feet to 11,550 square feet, occupying either half or an entire floor. A dedicated concierge desk awaits all Il Primo residents in the lobby, ensuring seamless traffic flow through a designated staff entrance.