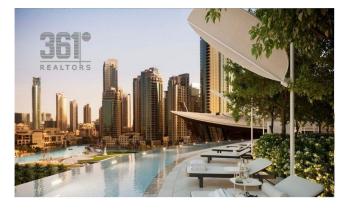

**Dual Kitchens** 

Convenient Secondary Staff Entrance

Accompanied by Three Basement Parking Spaces

Nestled within a short stroll of the renowned Dubai Opera, Il Primo Tower rises majestically at the heart of The Opera District. Offering residents the pleasure of spacious, expertly designed apartments, replete with an unrivaled array of amenities, breathtaking vistas, and endless entertainment options.

## A Wealth of II Primo Tower Amenities:

- Fitness Center
- Spa with Steam and Sauna
- Cigar Lounge
- · Business Lounge
- Library
- · Mini Theatre
- Versatile Multipurpose Hall
- Golf Simulator
- Games Room
- Children's Nursery/Playroom
- Outdoor Swimming Pools
- Serene Landscaped Areas
- In-House Dining Facilities