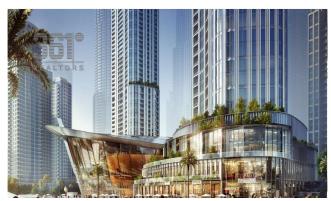

**Dual Kitchens** 

Convenient Secondary Staff Entrance

Accompanied by Three Basement Parking Spaces

Nestled within a short stroll of the renowned Dubai Opera, Il Primo Tower rises majestically at the heart of The Opera District. Offering residents the pleasure of spacious, expertly designed apartments, replete with an unrivaled array of amenities, breathtaking vistas, and endless entertainment options.

Il Primo presents an assortment of residences, including 4, 5, and 6 bedroom apartments as well as duplexes, ranging from 5,253 square feet to 11,550 square feet, occupying either half or an entire floor. A dedicated concierge desk awaits all Il Primo residents in the lobby, ensuring seamless traffic flow through a designated staff entrance.

## A Wealth of II Primo Tower Amenities:

- Fitness Center
- Spa with Steam and Sauna
- Cigar Lounge
- · Business Lounge
- Library
- · Mini Theatre
- Versatile Multipurpose Hall
- Golf Simulator
- Games Room
- Children's Nursery/Playroom
- Outdoor Swimming Pools
- Serene Landscaped Areas
- In-House Dining Facilities